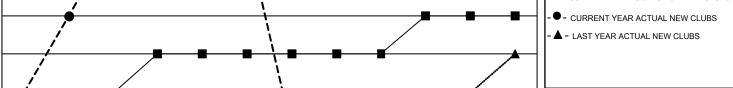

### MONTHLY MEMBERSHIP PROGRESS REPORT

## **LOCATION THAILAND**

JULY

AUG

SEPT

OCT

NOV

#### District 310 A1

| Clubs RESULTS FOR 2021-2022 |   |   |   | Members RESULTS FOR 2021-2022 |    |     |    |
|-----------------------------|---|---|---|-------------------------------|----|-----|----|
|                             |   |   |   |                               |    |     |    |
| JULY/AUG/SEPT               | 1 | 5 | 1 | JULY/AUG/SEPT                 | 15 | 113 | 5  |
| OCT/NOV/DEC                 | 1 | 0 | 0 | OCT/NOV/DEC                   | 15 | 13  | 74 |
| JAN/FEB/MAR                 | 0 | 0 | 0 | JAN/FEB/MAR                   | 0  | 0   | 0  |
| APR/MAY/JUNE                | 1 | 0 | 0 | APR/MAY/JUNE                  | 15 | 0   | 0  |

# -■- CURRENT YEAR GOALS FOR NEW CLUBS



MAR

MAY

JUNE

FEB

#### GOALS AND ACTUAL MEMBERS CUMULATIVE

GOALS AND ACTUAL NEW CLUBS CUMULATIVE



| DROPPED CLUBS: 1 |    | 16 CLUBS OF 45 ADDED 1 OR<br>MORE NEW MEMBERS | GENDER DISTRIBUTION       |              |  |
|------------------|----|-----------------------------------------------|---------------------------|--------------|--|
|                  |    | WORE NEW WEINBERS                             | MALE                      | 393 (45.33%) |  |
|                  |    |                                               | FEMALE                    | 474 (54.67%) |  |
| DROPPED MEMBERS  |    |                                               | NON BINARY                | 0 (0.00%)    |  |
|                  |    |                                               | PREFER NOT TO ANSWER