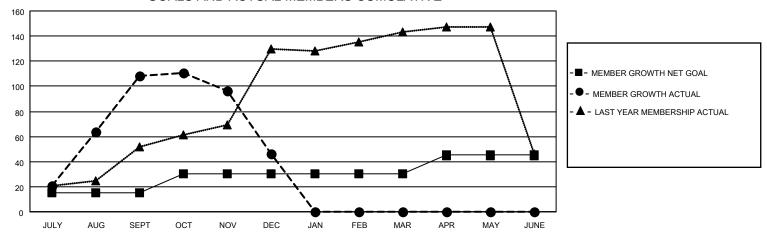

#### GOALS AND ACTUAL MEMBERS CUMULATIVE

GOALS AND ACTUAL NEW CLUBS CUMULATIVE

| DROPPED CLUBS: 1 |    | 16 CLUBS OF 45 ADDED 1 OR<br>MORE NEW MEMBERS | GENDER DISTRIBUTION       |              |  |
|------------------|----|-----------------------------------------------|---------------------------|--------------|--|
|                  |    | WORE NEW WEINBERS                             | MALE                      | 393 (45.33%) |  |
|                  |    |                                               | FEMALE                    | 474 (54.67%) |  |
| DROPPED MEMBERS  |    |                                               | NON BINARY                | 0 (0.00%)    |  |
|                  |    |                                               | PREFER NOT TO ANSWER      | 0 (0.00%)    |  |
| DECEASED         | 1  |                                               |                           | ,            |  |
| CLUB CANCELLED   | 0  | CLICK HERE FOR CUMULATIVE                     | TOTAL FAMILY UNIT MEMBERS | 81           |  |
| OTHER            | 78 | MEMBERSHIP DATA                               |                           |              |  |
| TOTAL            | 79 |                                               | FAMILY MEMBERS PAYING HA  | LF DUES 42   |  |
|                  |    |                                               |                           |              |  |